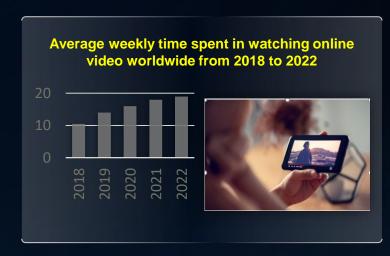

### User Experience Has Become the Main Factor for Media & Entertainment

An average of **19 hours** of online video content per week in 2022

From **\$ 375.1 billion** in 2021 to **\$ 1,721.4 billion** by 2030 , CAGR of **18.45%** 