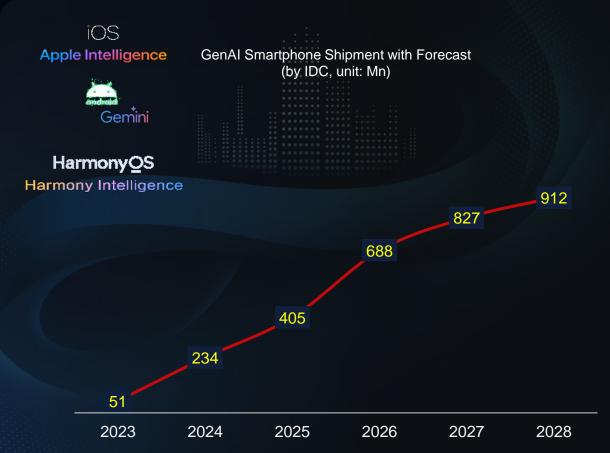

100+ Terminals **1,000,000+** applications

Local learning Reasoning awareness & Large-scale pre-trained

Building a Fully Connected, Intelligent World

**GENAI Phone Rapid Shipment Growth** 78.4% CAGR @ 2023~2028