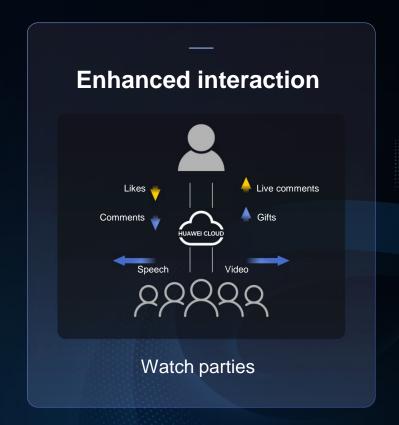

enes.
   Intelligently extract highlights from multiple UGC and PGC video clips and adapt to multiple subjects to quickly adapt to multiple video scenarios.

#### **View Efficiency**

Compress the original video to 15% of the duration.

#### **Multi-Scenarios**

Customizable for more scenarios

#### **Quick Customization**

It takes only 2-3 weeks to adapt to new scenarios.

#### **High Accuracy**

Identification rate of multiple scenarios: 80%+

#### Fast Processing

The duration is 1/12 of the original video duration.

#### Requirement

Highlight customization based on service scenarios

#### **Fast Customization and adaptation to More Scenarios**

Movie Highlights



Sports Video Highlights





More Vertical Sectors.....



### Experience: Understanding User Needs Beyond Themselves









# Enhanced Interaction: Making Users Feel Part of a Group





### Virtual Human Is Widely Used in Various Industries

**Brand ambassadors** 

Variety show hosts

Live commerce streamers

**News anchors** 

**Trainers** 

**Tour guides** 

**Customer service personnel** 

Marketing

More...



JOY-E of China Mobile (Hong Kong): Branding video and on-site activities



Virtual human's speech in multi-language @ Huawei Cloud Planck Hall



Multilingual virtual blogger



Virtual anchor for financial institutes



Company promotion, platform introduction, wealth management KOL, and bank customer service, etc.



Virtual commerce streamer



#### 5G Slicing Empowers Mobile Live Video Production









#### Huawei 5.5G + Cloud: Innovates to Transform Media & Entertainment



170+



280