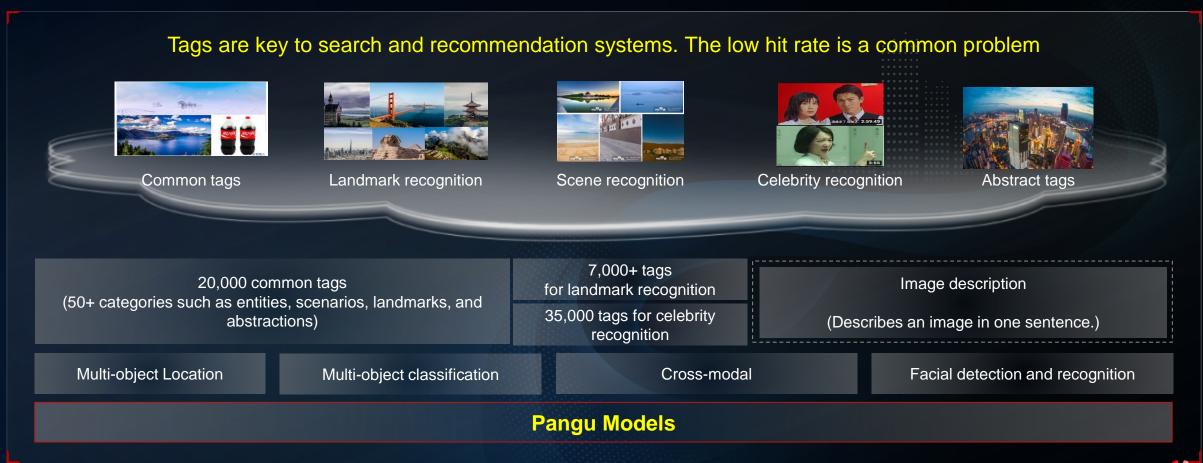

### Multi-modal Content Tags

Deep learning technologies help accurately identify visual content in images. It provides a wide range of tags for identifying objects, scenes, and concepts to help customers better understand image content