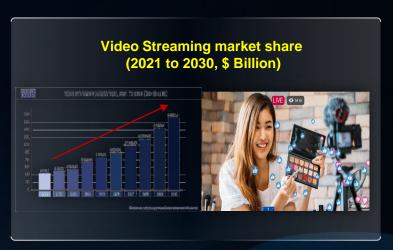

### User Experience Has Become the Main Factor for Media & Entertainment

An average of **19 hours** of online video content per week in 2022

From **\$ 375.1 billion** in 2021 to **\$ 1,721.4 billion** by 2030 , CAGR of **18.45%** 