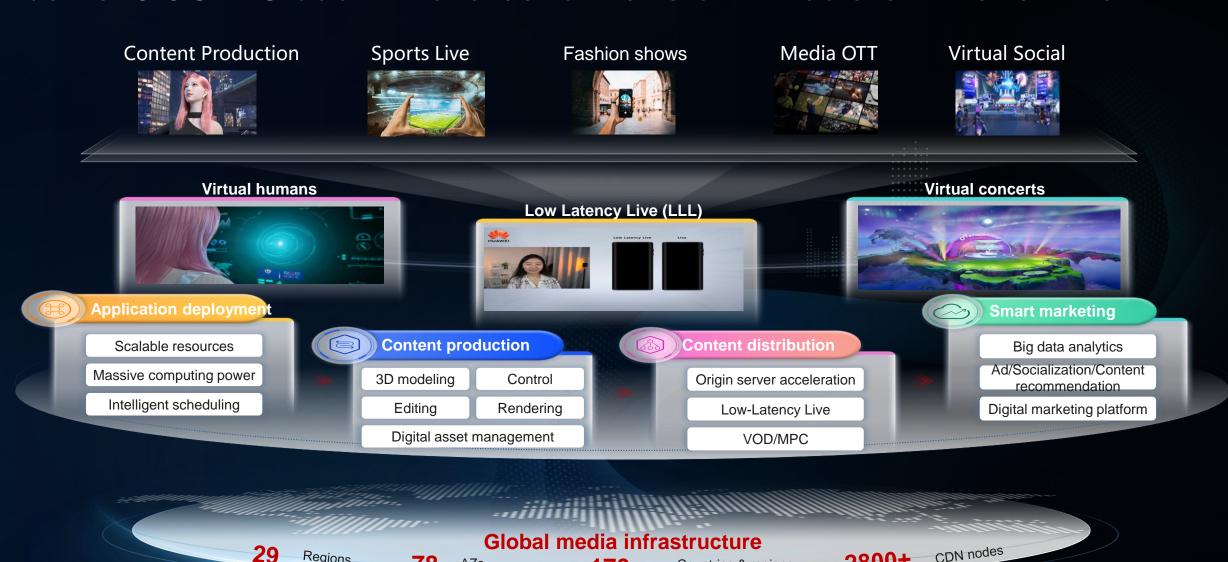

#### Huawei 5.5G + Cloud: Innovates to Transform Media & Entertainment

170+

2800+

Countries & regions

Regions