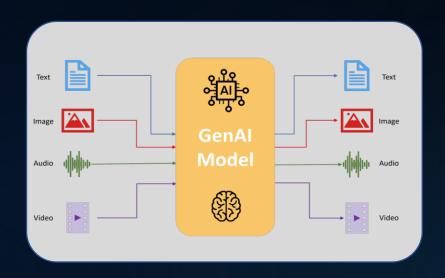

#### Multimodal Interaction A New Wave Of Explosive Data Growth

Mobile AI data traffic =  $\uparrow$  Interaction efficiency x  $\uparrow$  Quality x  $\uparrow$  Objects

Content search → Generation

10~100X **Content Productivity/Diversity** 

Audio & video → Multimodal Precise, generative: Minutes → Seconds

Human-human → Computer-computer interaction

**100x** more objects

real-time interaction for more applications

Smart Phone > GenAl Terminal