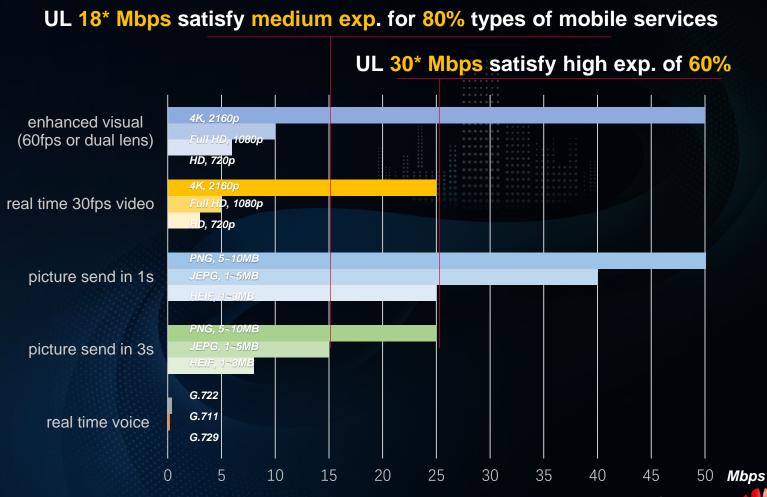

### Real-time Multi-modal AI, UE-cloud interaction, requires UL 18~30 Mbps

Multi-modal's Computing & Retrieve Need multi-media upload to Cloud