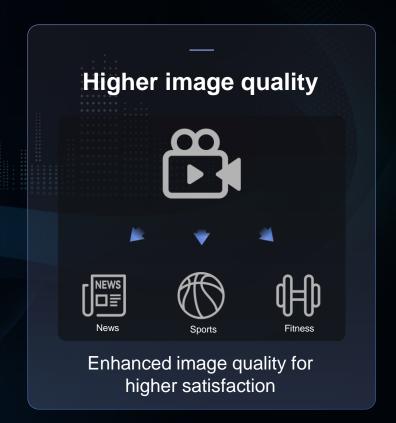

### Huawei Cloud +Al Video/Image Enhancement Cloud Services

Video repair (deblurring, noise reduction, block removal, and dedistortion)

Video enhancement (super score and sharpening)

Motion fuzzy optimization

**Noise reduction** 

1K to 4K Enhancement

Overshooting & Enhancement of old videos